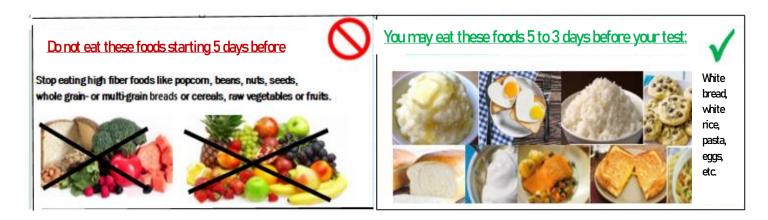

#### Step 1- Five (5) Days Before Your Exam

• Beginning **five (5) days** before your test eat **a low fiber diet.** (avoid nuts, seeds, corn, raw (uncooked) fruits and vegetables, beans, lentils etc.. High fiber foods stay in your intestines a long time making it difficult to achieve a good colon cleanse.)