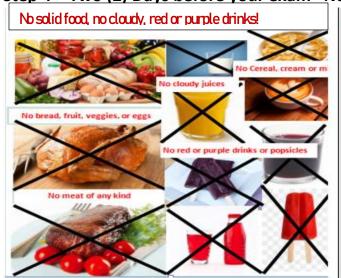

Step 4 - Two (2) Days before your exam No solid food for the entire day

## Step 4 - Two (2) days before your exam cont.

- Twice during the day, mix 17 grams (1 capful) of MiraLAX with 8 oz. of water, juice or liquid of your choice, and drink it.
- You can only have clear liquids, such as JELL-O, popsicles, broth, tea, black coffee (without milk or cream) and juice
- You cannot eat solid food until AFTER your exam