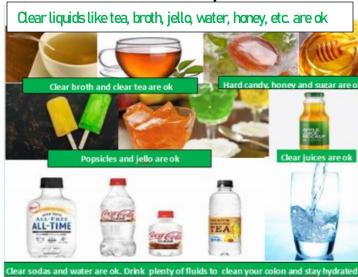

## Step 4 - Two (2) days before your exam cont.

- Twice during the day, mix 17 grams (1 capful) of MiraLAX with 8 oz. of water, juice or liquid of your choice, and drink it.
- You can only have clear liquids, such as JELL-O, popsicles, broth, tea, black coffee (without milk or cream) and juice
- You cannot eat solid food until AFTER your exam